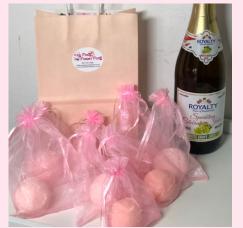

# KIDDIES NON-ALCOHOLIC CHAMPERS

**R90** 

Or sparkling fruit juice (Appletizer). Includes our plastic flutes to hire 8pax max

(Strawberries optional)

### **BATH BOMBS**

R10

Great additions to our pamper party favors